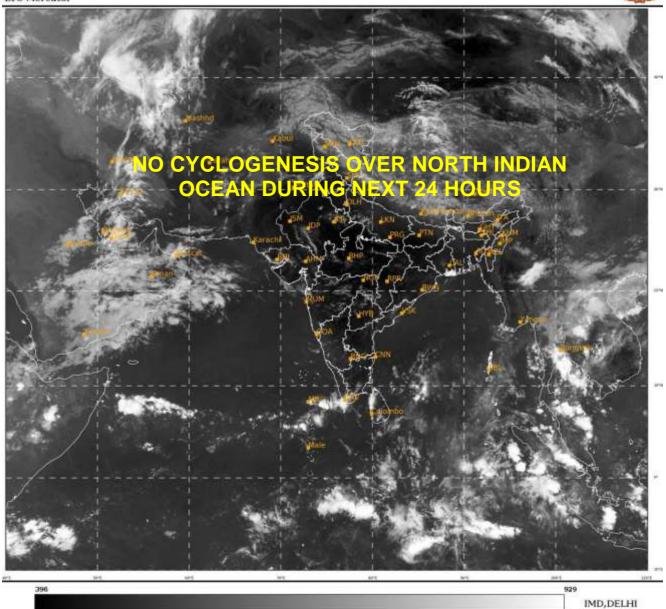

## **BAY OF BENGAL:**

SCATTERED LOW AND MEDIUM CLOUDS WITH EMBEDDED MODERATE TO INTENSE CONVECTION LAY OVER SOUTHWEST BAY OF BENGAL, ANDAMAN SEA.

## PROBABILITY OF CYCLOGENESIS(FORMATION OF DEPRESSION) DURING NEXT 120 HRS:

| 24 HOURS | 24-48 HOURS | 48-72 HOURS | 72-96 HOURS | 96-120 HOURS |
|----------|-------------|-------------|-------------|--------------|
| NIL      | NIL         | NIL         | NIL         | NIL          |

## **ARABIAN SEA:**

SCATTERED LOW AND MEDIUM CLOUDS WITH EMBEDDED MODERATE TO INTENSE CONVECTION LAY OVER SOUTH ARABIAN SEA, COMORIN REGION.